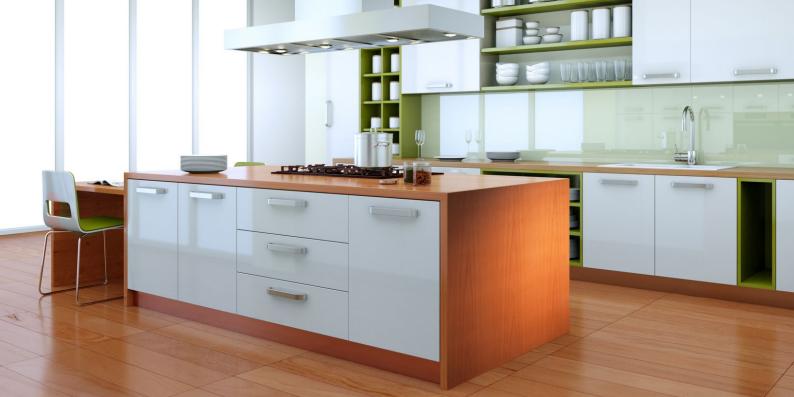

## DANZER AMBER BEECH

A new all natural process allows Danzer to offer beautiful Beech in a darker than usual, golden brownish tone.