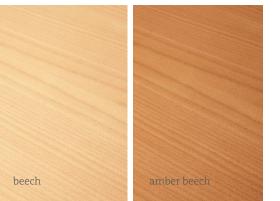

## AMBER BEECH

NATURAL
WARM
COST-EFFECTIVE
AVAILABLE

Beech is one of the main hardwood species across Europe and widely available. Its excellent physical and decorative properties made the species very fashionable for decades. Now, there is an alternative to the well-known pinkish color of Beech veneer:

## DANZER AMBER BEECH

A new all natural process allows Danzer to offer beautiful Beech in a darker than usual, golden brownish tone.