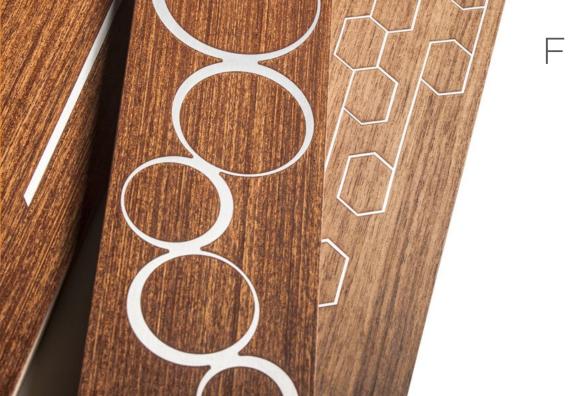

## FREEFORM

SURPRISING
DISTINCT
INDUSTRIAL
UNLIMITED

Metal inlays add distinction to wooden surfaces. Creating them so far involved either costly manual labor or limited the inlay shapes to simple linear designs. Danzer has developed an industrial process.

## DANZER FREEFORM

allows to produce veneer with almost any organically shaped inlay. Ornaments, signage or logos can be added to wooden surfaces quickly and at reasonable cost. They will enhance the visual appearance, add functionality or carry a brand message.