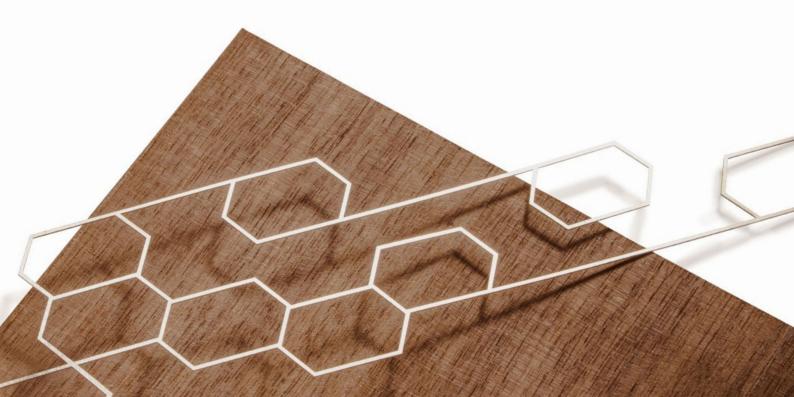

## FREEFORM

SURPRISING
DISTINCT
INDUSTRIAL
UNLIMITED

Metal inlays add distinction to wooden surfaces. Creating them so far involved either costly manual labor or limited the inlay shapes to simple linear designs. Danzer has developed an industrial process.

## DANZER FREEFORM

allows to produce veneer with almost any organically shaped inlay. Ornaments, signage or logos can be added to wooden surfaces quickly and at reasonable cost. They will enhance the visual appearance, add functionality or carry a brand message.