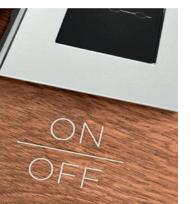

## FREEFORM

SURPRISING
DISTINCT
INDUSTRIAL
UNLIMITED

Metal inlays add distinction to wooden surfaces. Creating them so far involved either costly manual labor or limited the inlay shapes to simple linear designs. Danzer has developed an industrial process.

## DANZER FREEFORM

allows to produce veneer with almost any organically shaped inlay. Ornaments, signage or logos can be added to wooden surfaces quickly and at reasonable cost. They will enhance the visual appearance, add functionality or carry a brand message.