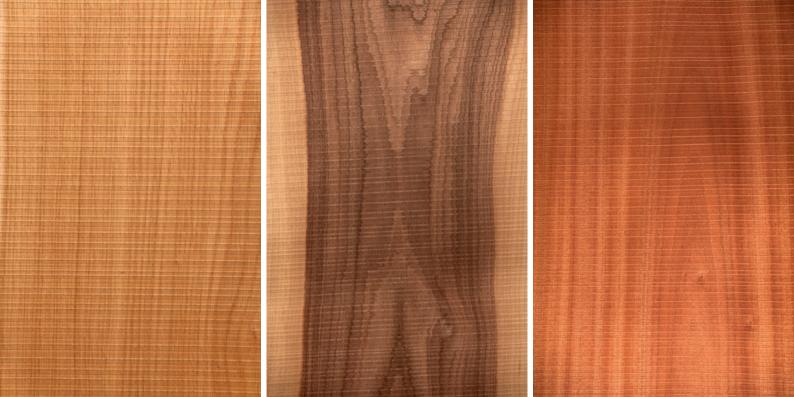

## **PRODUCT INFORMATION**

Standard program 0.7 mm:

- European Oak
- · European Larch
- European Ash
- American Walnut

Other species on request