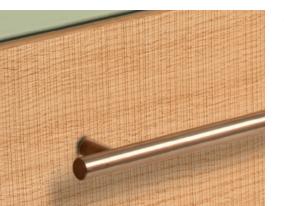

## ROUGH CUT

RUSTIC
SOLID LOOKING
CONSISTENT
RELAXED

People love to feel wood. That is why we at Danzer have added veneer with a special touch and feel to our offerings.

## DANZER ROUGH CUT

Like raw, freshly sawn lumber, the veneer exhibits a slightly rough surface. That makes it distinct from non-wood surfaces and allows for rustic, relaxed designs. Backed by the industrial partner and process of Danzer, a consistent availability of any desired quantity is assured.